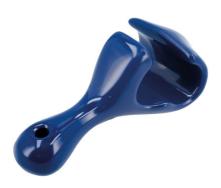

## **Tyre Bead Retainer Tool**

Tyre bead retainer tool to prevent the tyre bead from slipping when refitting the tyre to the wheel.

## **Additional Information**

- Used to ensure the tyre bead remains under the rim flange while fitting the tyre to the wheel.
- · Compact design: 152mm overall length.
- PVC coating prevents damage to rim & provides stronger grip on the rim surface.
- · Suitable for on & off road cars, motorcycles & truck tyres.
- Manufactured from 45 carbon steel.